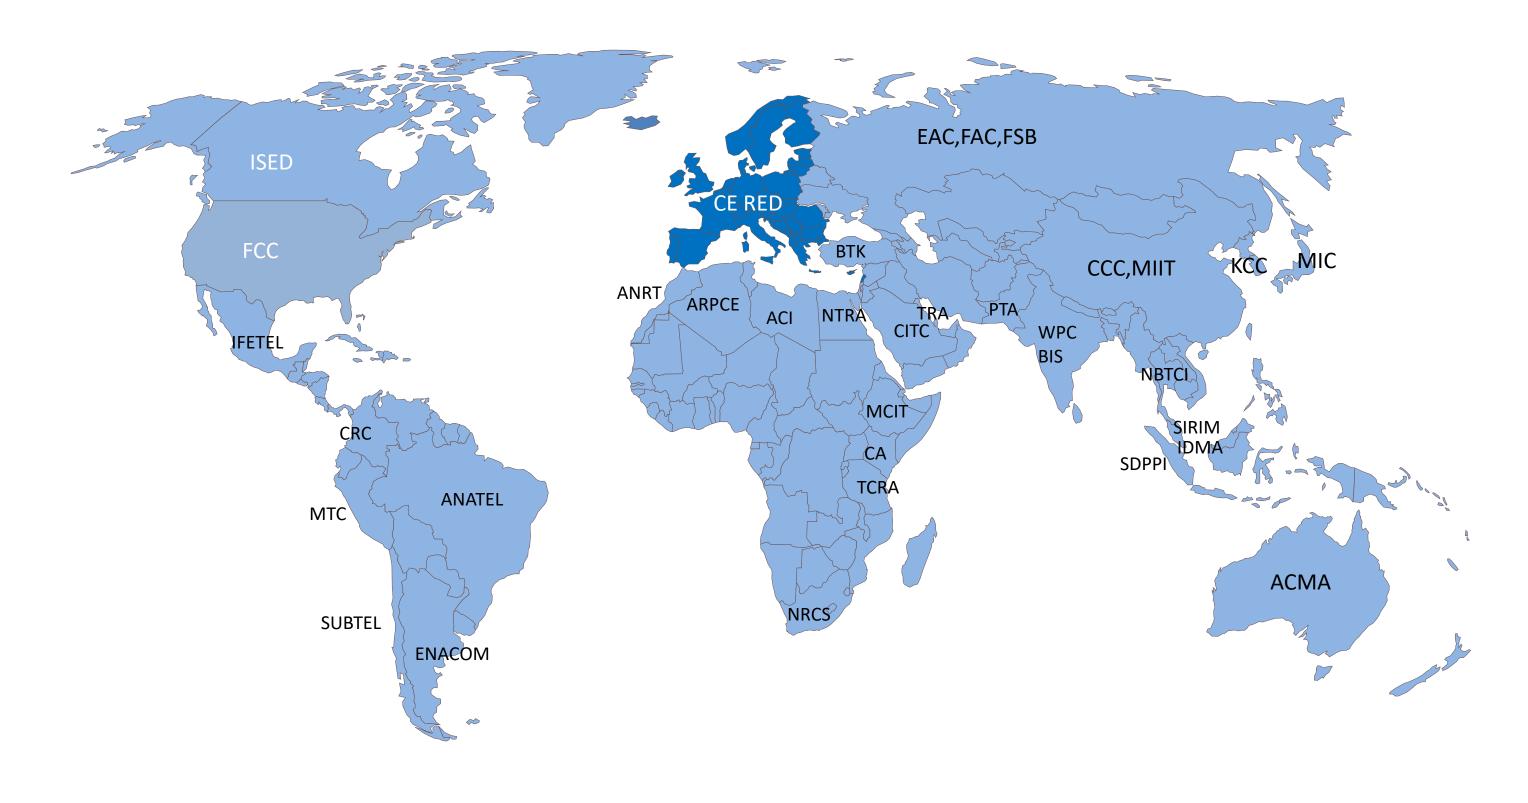

# In 7 years, We have served:

TESTILABS provides Country Approvals for >200 countries and territories