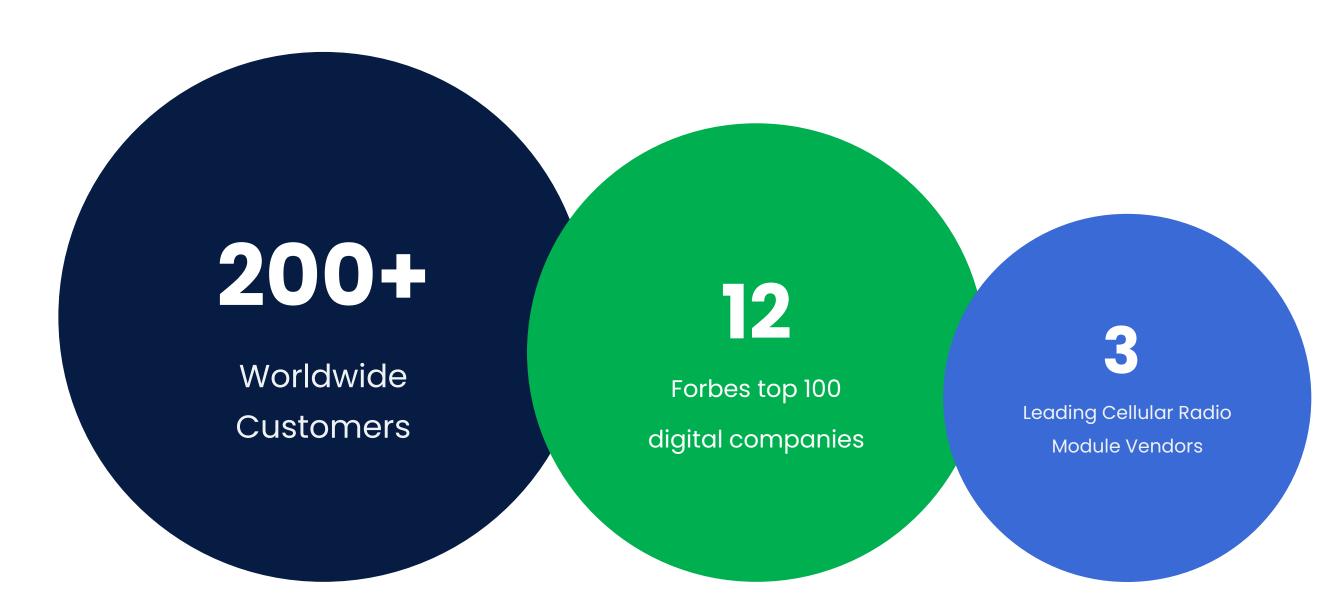

# In 7 years, We have served:

TESTILABS provides Country Approvals for >200 countries and territories